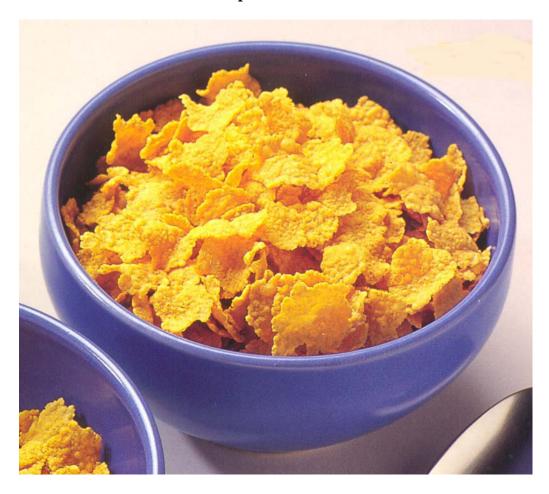

# 8 ounce glass of milk

|    | <ul> <li>10 Whole milk</li> <li>20 2% fat milk</li> <li>30 1% fat milk</li> <li>40 Skim or nonfat milk</li> <li>50 Chocolate milk</li> <li>60 Soy or rice milk</li> <li>70 Don't know</li> </ul>     |
|----|------------------------------------------------------------------------------------------------------------------------------------------------------------------------------------------------------|
| 3. | How often do you eat <b>yogurt</b> ?                                                                                                                                                                 |
|    | Never or less than 1 time per month (GO TO QUESTION 4)  1 time per month  2-3 times per month  1-2 times per week  3-4 times per week  5-6 times per week  1 or more times per day                   |
| 4. | How often do you eat cold cereal?                                                                                                                                                                    |
|    | Never or less than one time per month (GO TO QUESTION 5)  1 time per month  2-3 times per month  1-2 times per week  3-4 times per week  5-6 times per week  1 time per day  2 or more times per day |
|    | IF answer is #1, go to question 5.                                                                                                                                                                   |
|    | <ul> <li>4a. Each time you eat cold cereal, how much do you usually eat?</li> <li>1O Less than 2 cups</li> <li>2O 2 cups (SEE THE PICTURE ON THE NEXT PAGE)</li> <li>3O More than 2 cups</li> </ul>  |

## Two cups of cold cereal

- 5. How often do you eat **Mexican foods** such as tacos, tostados, burritos, tamales, fajitas, enchiladas, quesadillas, or chimichangas?
  - 10 Never or less than 1 time per month (**GO TO QUESTION 6**)
  - 20 1 time per month
  - 3O 2-3 times per month
  - 4O 1-2 times per week
  - 5O 3-4 times per week
  - 6O 5-6 times per week
  - 7O 1 or more times per day