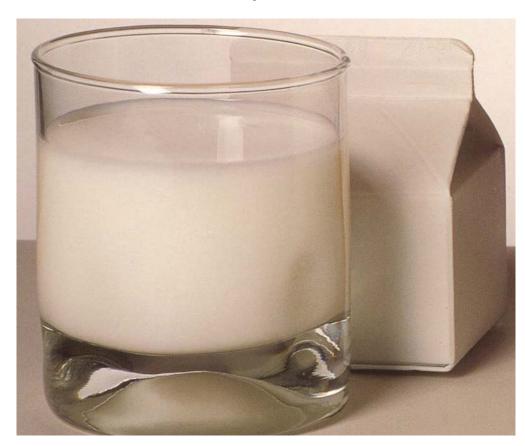

# IF answer is #1, go to question 3.

- 2a. Each time you drink **milk**, how much do you usually drink?
  - 10 Less than 1 cup
  - 2O 1 cup (8 ounces) (SEE PICTURE BELOW)
  - 3O More than 1 cup

# 8 ounce glass of milk

|    | <ul> <li>10 Whole milk</li> <li>20 2% fat milk</li> <li>30 1% fat milk</li> <li>40 Skim or nonfat milk</li> <li>50 Chocolate milk</li> <li>60 Soy or rice milk</li> <li>70 Don't know</li> </ul>     |
|----|------------------------------------------------------------------------------------------------------------------------------------------------------------------------------------------------------|
| 3. | How often do you eat <b>yogurt</b> ?                                                                                                                                                                 |
|    | Never or less than 1 time per month (GO TO QUESTION 4)  1 time per month  2-3 times per month  1-2 times per week  3-4 times per week  5-6 times per week  1 or more times per day                   |
| 4. | How often do you eat cold cereal?                                                                                                                                                                    |
|    | Never or less than one time per month (GO TO QUESTION 5)  1 time per month  2-3 times per month  1-2 times per week  3-4 times per week  5-6 times per week  1 time per day  2 or more times per day |
|    | IF answer is #1, go to question 5.                                                                                                                                                                   |
|    | <ul> <li>4a. Each time you eat cold cereal, how much do you usually eat?</li> <li>1O Less than 2 cups</li> <li>2O 2 cups (SEE THE PICTURE ON THE NEXT PAGE)</li> <li>3O More than 2 cups</li> </ul>  |