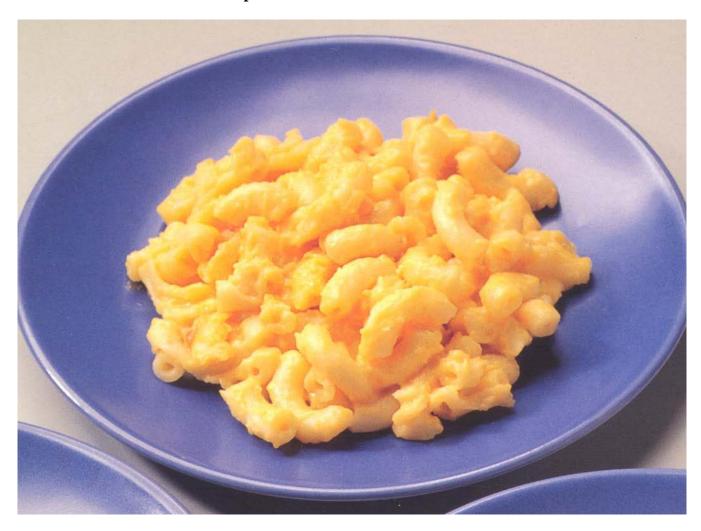

# IF answer is #1, go to question 8.

- 7a. Each time you eat **macaroni and cheese**, how much do you usually eat?
  - 10 Less than 1 cup
  - 2O 1 cup (SEE THE PICTURE ON THE NEXT PAGE)
  - 30 More than 1 cup

# One cup of macaroni and cheese

- 8. How often do you eat ice cream, ice cream bars, milk shakes, or frozen yogurt?
  - 10 Never or less than 1 time per month (**GO TO QUESTION 9**)
  - 2O 1 time per month
  - 3O 2-3 times per month
  - 4O 1-2 times per week
  - 5O 3-4 times per week
  - 6O 5-6 times per week
  - 7O 1 or more times per day